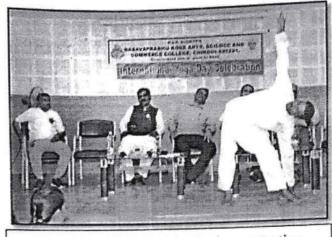

erse as a part of yourself, making      |  |
| · · · ·                   | everything one; this is the union that yoga creates. All teaching and non-    |                                             |  |
| Martin & Contraction      | teaching staff, students got                                                  | benefitted from this program. Program       |  |
| 97                        | concluded by vote of thank by Dr. B, G. Kulkarni.                             |                                             |  |
| P 1 1 1 1 1 1             | nN                                                                            | Myanne                                      |  |



PRINCIPAL KLES'S Basavaprabhu Kore Arts, Science and Commerce Colleg. CHIKODI - 591 201

ad with ComSconner

0....



Shri. Shivaji Nimbalakar is demonstrating Yoga asans to participants



Participants performing Yoga asan as per directions of Yoga trainer



Participants performing Yoga asan as per directions of Yoga trainer

NSS Officer

Coordinator IQAC



KLES'S Basavaprabhu Kore Arts, Science and Commerce College CHIKOP: - 591 Jul

MUQUU

PRINCIPAL

PRINCIPAL KLES'S Basavaprabhu Kore Arts, Science and Commerce Collec-CHIKODI - 591 201

anad with ComS

### K.L.E. Society's BASAVAPRABHU KORE ARTS, SCIENCE AND COMMERCE COLLEGE, CHIKODI - 591 201

(Accredited at 'A') Website: http://www.klesbkcollegechikodi.edu.in/ e-mail: kles\_bkcc@rediffmail.com 🕾 : 08338 - 272176

# Department: 3/26 COY NCC BK College Chikodi

| tle of the<br>ogramme       | International Yoga Day