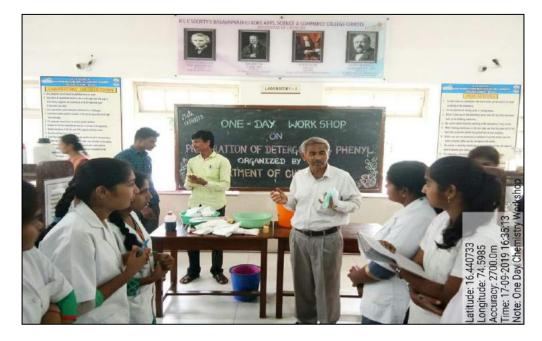

#### DEPARTMENT: CHEMISTRY

| Title of the<br>Programme     | One day workshop on "Preparation of detergents and phenyl"                                                                                                                                                                                                                                                                                                                  |
|-------------------------------|-----------------------------------------------------------------------------------------------------------------------------------------------------------------------------------------------------------------------------------------------------------------------------------------------------------------------------------------------------------------------------|
| Date                          | 17-09-2019                                                                                                                                                                                                                                                                                                                                                                  |
| Place                         | Chemistry department laboratory                                                                                                                                                                                                                                                                                                                                             |
| Resource Person               | Prof. Raju                                                                                                                                                                                                                                                                                                                                                                  |
| No. of Beneficiaries          | 35 Students of B.Sc III                                                                                                                                                                                                                                                                                                                                                     |
| Objectives                    | <ol> <li>To impart practical experience of preparation of detergent powder<br/>and phenyl to the students.</li> <li>The products are of high quality and the cost of production is less<br/>compared to the market price.</li> <li>They can prepare for their own use or they can setup small scale<br/>industry after their graduation and make their earnings.</li> </ol> |
| Summary of the<br>Proceedings | Detergents and phenyl are the essential materials in our day-to-day life.<br>Detergents have excellent cleansing properties and purely synthetic.<br>There is no natural ingredient present in them, Whereas in phenyl, one of<br>the major ingredient is pine oil which is extracted from pine trees. So,<br>phenyl can be safely used for hygienic purposes.              |

### **Photos:**

HOL Head Dept. of Chemistry B. K. College, Chikodi.

Principal PRINCIPAL B. K. Arts, Science & Commerce.Collega, CHIKODI - 551 201.