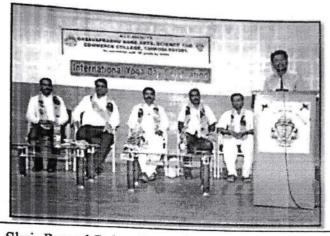

<br>benefitted from this program. Program concluded by vote of thank by |               |
|                               | Shri. A. K. Patil, NSS programme of                                                                                                                                                                                                                                                                                                                                                                                                                                                                                                                                                                                                                           |               |







**PHOTOS** 



Shri. Prasad Palanakar welcoming the gathering



Participants listing to Shri. Vasant Hosamani



Participants listing to Shri. Vasant Hosamani



MUQUIL

PRINCIPAL KLES'S Basavaprabhu Kore Arts, Science and Commerce Colle PRINCIPAL 591 201 KLES'S Basavaprabhu Kore

Arts, Science and Commerce College



K. L. E. Society's K. L. E. Society's Basavaprabhu Kore Arts, Science and Commerce College, Chikodi (Accredited at 'A' by NAAC with 3.26 CGPA) Website: www.klesbkcollegechikodi.edu.in e-mail: kles\_bkcc@rediffmail.com Ph: 08338-272176

# NSS Cell

### 2017-18

| Title of the<br>Programme     | International Yoga Day