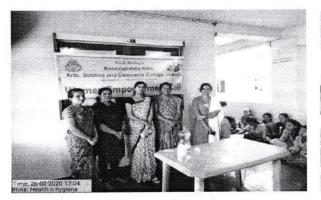

### Women Empowerment Cell 2018-19

| Title of the Programme.      | Professional Development                                                                                                                                                                                                                                                                                                                                                                                                                                             |
|------------------------------|----------------------------------------------------------------------------------------------------------------------------------------------------------------------------------------------------------------------------------------------------------------------------------------------------------------------------------------------------------------------------------------------------------------------------------------------------------------------|
| Time & Date                  | 07.03.2019                                                                                                                                                                                                                                                                                                                                                                                                                                                           |
| Resource<br>Person           | Dr.Jyoti Yamaknamaradi                                                                                                                                                                                                                                                                                                                                                                                                                                               |
| Place                        | KLE Society's Basavaprabhu Kore Arts, Science and Commerce College Campus Chikodi-<br>591201 Karnataka                                                                                                                                                                                                                                                                                                                                                               |
| No.of<br>Participants        | 20                                                                                                                                                                                                                                                                                                                                                                                                                                                                   |
| Objectives                   | <ol> <li>To improve time management.</li> <li>To have specific goals.</li> <li>To make the smart objectives as priority.</li> <li>To develop reading habit and public speaking skills.</li> </ol>                                                                                                                                                                                                                                                                    |
| Summary of the<br>Programme: | Professional development makes a person all rounded personality with the time management and skills to deal with the circumstances. It also strengthens the mental and social skills by focusing on the applicable knowledge to enhance the competency and potential at work. It will also help you improve your capabilities and launch you into the next level of your career. Innovation in your interested area is a key factor in the professional development. |

# Women Empowerment Cell

# NOTICE

All the **Degree Girl Students** are here by informed to attend the **"Professional Development Program"** on the eve of International Women's Day.

Program is on 07.03.2019 at 2:30 pm in Sabha Bhavan.