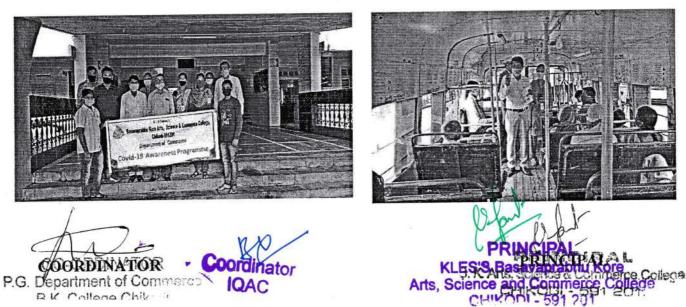

#### DEPARTMENT: CHEMISTRY

| Title of the<br>Programme     | One day workshop on "Preparation of detergents and phenyl"                                                                                                                                                                                                                                                                                                                  |
|-------------------------------|-----------------------------------------------------------------------------------------------------------------------------------------------------------------------------------------------------------------------------------------------------------------------------------------------------------------------------------------------------------------------------|
| Date                          | 17-09-2019                                                                                                                                                                                                                                                                                                                                                                  |
| Place                         | Chemistry department laboratory                                                                                                                                                                                                                                                                                                                                             |
| Resource Person               | Prof. Raju                                                                                                                                                                                                                                                                                                                                                                  |
| No. of Beneficiaries          | 35 Students of B.Sc III                                                                                                                                                                                                                                                                                                                                                     |
| Objectives                    | <ol> <li>To impart practical experience of preparation of detergent powder<br/>and phenyl to the students.</li> <li>The products are of high quality and the cost of production is less<br/>compared to the market price.</li> <li>They can prepare for their own use or they can setup small scale<br/>industry after their graduation and make their earnings.</li> </ol> |
| Summary of the<br>Proceedings | Detergents and phenyl are the essential materials in our day-to-day life.<br>Detergents have excellent cleansing properties and purely synthetic.<br>There is no natural ingredient present in them, Whereas in phenyl, one of<br>the major ingredient is pine oil which is extracted from pine trees. So,<br>phenyl can be safely used for hygienic purposes.              |

### **Photos:**

HOL Head Dept. of Chemistry B. K. College, Chikodi.

Principal PRINCIPAL B. K. Arts, Science & Commerce.Collega, CHIKODI - 551 201.