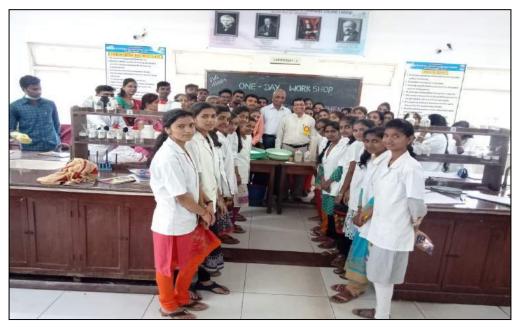

#### DEPARTMENT: CHEMISTRY

| Title of the<br>Programme     | One day workshop on "Preparation of detergents and phenyl"                                                                                                                                                                                                                                                                                                                  |
|-------------------------------|-----------------------------------------------------------------------------------------------------------------------------------------------------------------------------------------------------------------------------------------------------------------------------------------------------------------------------------------------------------------------------|
| Date                          | 17-09-2019                                                                                                                                                                                                                                                                                                                                                                  |
| Place                         | Chemistry department laboratory                                                                                                                                                                                                                                                                                                                                             |
| Resource Person               | Prof. Raju                                                                                                                                                                                                                                                                                                                                                                  |
| No. of Beneficiaries          | 35 Students of B.Sc III                                                                                                                                                                                                                                                                                                                                                     |
| Objectives                    | <ol> <li>To impart practical experience of preparation of detergent powder<br/>and phenyl to the students.</li> <li>The products are of high quality and the cost of production is less<br/>compared to the market price.</li> <li>They can prepare for their own use or they can setup small scale<br/>industry after their graduation and make their earnings.</li> </ol> |
| Summary of the<br>Proceedings | Detergents and phenyl are the essential materials in our day-to-day life.<br>Detergents have excellent cleansing properties and purely synthetic.<br>There is no natural ingredient present in them, Whereas in phenyl, one of<br>the major ingredient is pine oil which is extracted from pine trees. So,<br>phenyl can be safely used for hygienic purposes.              |

### **Photos:**

HOL Head Dept. of Chemistry B. K. College, Chikodi.

Principal PRINCIPAL B. K. Arts, Science & Commerce.Collega, CHIKODI - 551 201.