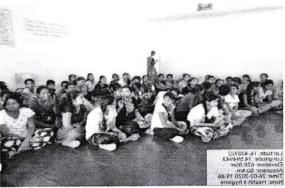

### Women Empowerment Cell 2018-19

| Title of the Programme.      | Professional Development                                                                                                                                                                                                                                                                                                                                                                                                                                             |
|------------------------------|----------------------------------------------------------------------------------------------------------------------------------------------------------------------------------------------------------------------------------------------------------------------------------------------------------------------------------------------------------------------------------------------------------------------------------------------------------------------|
| Time & Date                  | 07.03.2019                                                                                                                                                                                                                                                                                                                                                                                                                                                           |
| Resource<br>Person           | Dr.Jyoti Yamaknamaradi                                                                                                                                                                                                                                                                                                                                                                                                                                               |
| Place                        | KLE Society's Basavaprabhu Kore Arts, Science and Commerce College Campus Chikodi-<br>591201 Karnataka                                                                                                                                                                                                                                                                                                                                                               |
| No.of<br>Participants        | 20                                                                                                                                                                                                                                                                                                                                                                                                                                                                   |
| Objectives                   | <ol> <li>To improve time management.</li> <li>To have specific goals.</li> <li>To make the smart objectives as priority.</li> <li>To develop reading habit and public speaking skills.</li> </ol>                                                                                                                                                                                                                                                                    |
| Summary of the<br>Programme: | Professional development makes a person all rounded personality with the time management and skills to deal with the circumstances. It also strengthens the mental and social skills by focusing on the applicable knowledge to enhance the competency and potential at work. It will also help you improve your capabilities and launch you into the next level of your career. Innovation in your interested area is a key factor in the professional development. |

# Women Empowerment Cell

# NOTICE

All the **Degree Girl Students** are here by informed to attend the **"Professional Development Program"** on the eve of International Women's Day.

Program is on 07.03.2019 at 2:30 pm in Sabha Bhavan.