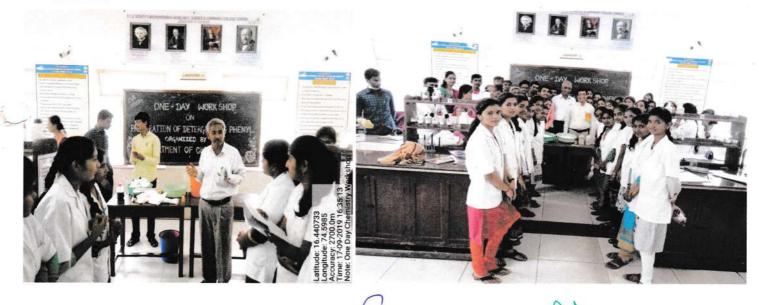

#### DEPARTMENT: CHEMISTRY

| Title of the<br>Programme     | One day workshop on "Preparation of detergents and phenyl"                                                                                                                                                                                                                                                                                                                  |
|-------------------------------|-----------------------------------------------------------------------------------------------------------------------------------------------------------------------------------------------------------------------------------------------------------------------------------------------------------------------------------------------------------------------------|
| Date                          | 17-09-2019                                                                                                                                                                                                                                                                                                                                                                  |
| Place                         | Chemistry department laboratory                                                                                                                                                                                                                                                                                                                                             |
| Resource Person               | Prof. Raju                                                                                                                                                                                                                                                                                                                                                                  |
| No. of Beneficiaries          | 35 Students of B.Sc III                                                                                                                                                                                                                                                                                                                                                     |
| Objectives                    | <ol> <li>To impart practical experience of preparation of detergent powder<br/>and phenyl to the students.</li> <li>The products are of high quality and the cost of production is less<br/>compared to the market price.</li> <li>They can prepare for their own use or they can setup small scale<br/>industry after their graduation and make their earnings.</li> </ol> |
| Summary of the<br>Proceedings | Detergents and phenyl are the essential materials in our day-to-day life.<br>Detergents have excellent cleansing properties and purely synthetic.<br>There is no natural ingredient present in them, Whereas in phenyl, one of<br>the major ingredient is pine oil which is extracted from pine trees. So,<br>phenyl can be safely used for hygienic purposes.              |

### **Photos:**

HOL Head Dept. of Chemistry B. K. College, Chikodi.

Principal PRINCIPAL B. K. Arts, Science & Commerce.Collega, CHIKODI - 551 201.