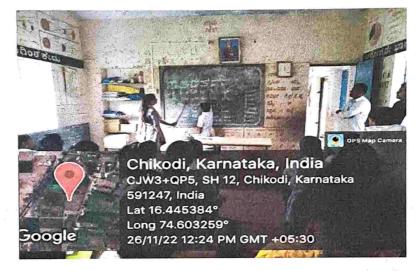

# EXTENSION ACTIVITIES

On 26<sup>th</sup> NOV 2022

At GOVT. Primary School Laxmi Nagar, Taluka: Chikodi, Dist: Belagavi.

Activity 1: Awareness about usage of English Language & Vocabulary.

Activity 2: Pick & Tell Activity.

Activity 3: Everyday English in School.

# Everyday English in School

A Team of 15 students of the department of English of the college along with faculty, Mr. Ajit Karigar has visited Government Primary school of Laxmi Nagar Chikodi Taluk on 26<sup>th</sup> November 2022 for the extension activity named Pick & Tell.