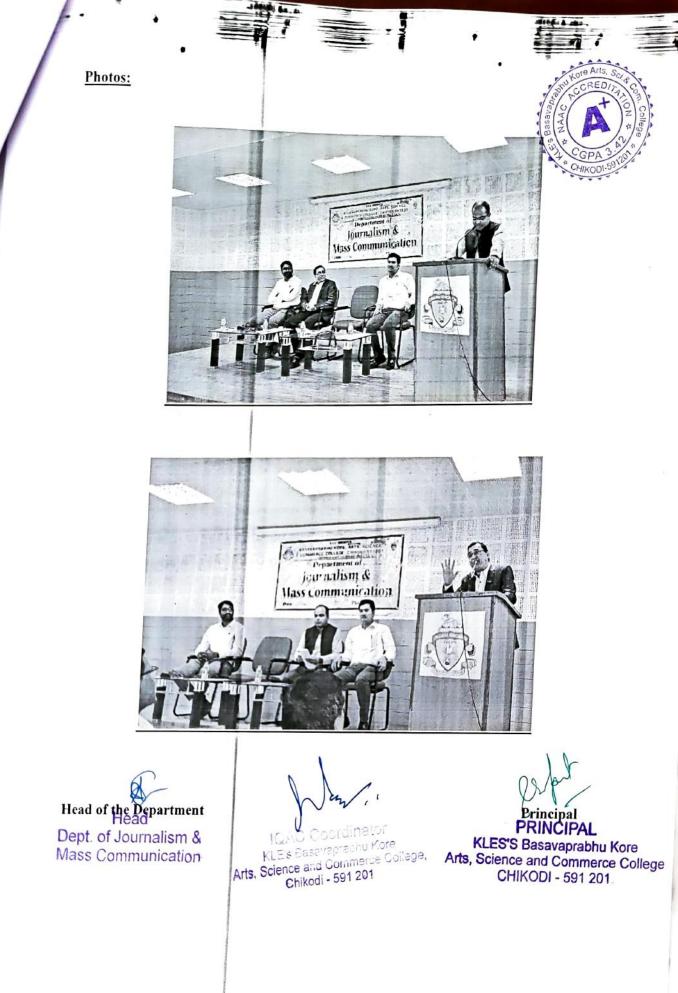

## K.L.E. Society's BASAVAPRABHU KORE ARTS, SCIENCE AND COMMERCE **COLLEGE, CHIKODI – 591 201.** (Accredited at 'A' with 3.26 CGPA in 3<sup>rd</sup> Cycle of A & A)

| Department of Sociology                              |                                                                                                                                                                                                                                                                                                                                                                                                                                                                                                                                     |  |  |  |
|------------------------------------------------------|-------------------------------------------------------------------------------------------------------------------------------------------------------------------------------------------------------------------------------------------------------------------------------------------------------------------------------------------------------------------------------------------------------------------------------------------------------------------------------------------------------------------------------------|--|--|--|
| Title of the<br>Programme                            | <ul> <li>Debate Competition:</li> <li>Government Act Laws for Joint Family?</li> <li>Government Act Laws for Nuclear Family?</li> </ul>                                                                                                                                                                                                                                                                                                                                                                                             |  |  |  |
| Date                                                 | 25.11.2021                                                                                                                                                                                                                                                                                                                                                                                                                                                                                                                          |  |  |  |
| Place                                                | K.L.E's B.K.College Chikodi.                                                                                                                                                                                                                                                                                                                                                                                                                                                                                                        |  |  |  |
| Number of<br>Students<br>Participated and<br>Faculty | 55 Students                                                                                                                                                                                                                                                                                                                                                                                                                                                                                                                         |  |  |  |
| Winners                                              | <ol> <li>Shreenivas M. Badiger : I Prize</li> <li>Sahana M. Paste : II Prize</li> <li>Sharanappa S. Kamatar : III Prize</li> </ol>                                                                                                                                                                                                                                                                                                                                                                                                  |  |  |  |
| Objectives                                           | <ol> <li>All members had the opportunity to carry out commercial activity.</li> <li>All decisions are made by the oldest male member, it is possible to make decisions quickly.</li> <li>Students will be able to analyze the definition of family. Students will be able to identify different family structures.</li> <li>Students will be able to create a unique definition of family.</li> <li>Students will be able to create their own family</li> </ol>                                                                     |  |  |  |
| Summary of the<br>Programme                          | Department of sociology has organized debate competition to execute<br>their culinary skills in "Government Act Laws for Joint Family",<br>"Government Act Laws for Nuclear Family" the competition was<br>conducted with a view to create awareness about the family structure and<br>value of the own families.<br>Total 55 students were participated in this computation<br>The judges were three Dr.B.M.Patil, Dr.S.M.Patil and<br>Dr.S.M.Matteppanavar who judge on the basis of hand writing subject<br>matter and wordings. |  |  |  |