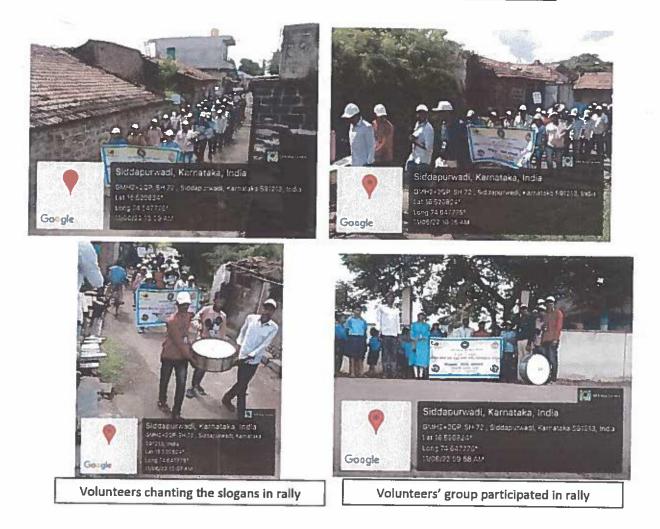

| 2      | Road Safety Awareness Programme                                                               |  |  |  |  |  |
|--------|-----------------------------------------------------------------------------------------------|--|--|--|--|--|
| 3      | Swach Bharat Abhiyan                                                                          |  |  |  |  |  |
| 4      | Street drama on no use of plastic and save environment                                        |  |  |  |  |  |
| 5      | Constitution day celebration                                                                  |  |  |  |  |  |
| 6      | Awareness programme on " Laws of women with special refernce to National women commission"    |  |  |  |  |  |
| 7      | Extension activity on ' waste management'                                                     |  |  |  |  |  |
| 8      | Seed Sowing Activity                                                                          |  |  |  |  |  |
| 9      | Seed Sowing Activity                                                                          |  |  |  |  |  |
| 10     | Plantation drice siddapurwadi                                                                 |  |  |  |  |  |
| 11     | Lets Walk to save Soil                                                                        |  |  |  |  |  |
| 12     | Rally on swach bharat abhiyan                                                                 |  |  |  |  |  |
| 13     | outreach program on 'Infectious diseases and health hygiene'                                  |  |  |  |  |  |
| 14     | Street drama on female feticide and female explaitation                                       |  |  |  |  |  |
| 15     | Special lectureon solar nergy and no use of plastic                                           |  |  |  |  |  |
| 16     | Special lecture on "Role of police department and press relationships in democracy"           |  |  |  |  |  |
| 17     | Rally on Plant trees-Save environment                                                         |  |  |  |  |  |
| 18     | Street dram on eradication of drug addiction                                                  |  |  |  |  |  |
| 19     | Special lecture on "human trafficking"                                                        |  |  |  |  |  |
| ICT/ce | omputing skills                                                                               |  |  |  |  |  |
| 1      | Bridge Course                                                                                 |  |  |  |  |  |
| 2      | Power point presentation competition on Applications on mathematics                           |  |  |  |  |  |
| 3      | Power point presentation competition on 'life and contributions of Nobel laureates            |  |  |  |  |  |
| 4      | Election survey pre poll and exit poll in media                                               |  |  |  |  |  |
| 5      | Power point presentation competition on :life science innovation; past, present<br>and future |  |  |  |  |  |