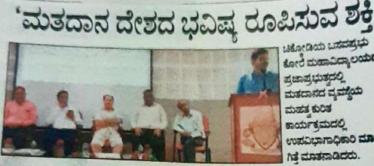

# ವಿಜಯ ಕರ್ನಾಟಕ 12/12/2022

68

to

0

No.

೨ಕ ಸುದ್ದಿರೋಕ ಚಿಕ್ರೋಡಿ

ಪ್ರಜಾಪ್ರಭುತ್ವ ರಾಷ್ಟ್ರವಾಗಿ ಭಾರತವನ್ನು ಚುನಾವಣೆಯ ತಳಹದಿಯ ಮೇಲೆ ಕಟಲಾಗಿದೆ.

ದೇಶದ ಭವಿಷ್ಯ ರೂಪಿಸುವ ಶಕ್ತಿ ಮತದಾನಕಿದೆ." ಎಂದು ಉಪವಿಭಾಗಾಧಿಕಾರಿ ಮಾಧವ ಗಿತ್ತೆ ಹೇಳಿದರು. ಇಲ್ಲಿನ ಕೆಎಲ್ಇ ಸಂಸೆಯ ಕೋರೆ ಬಸವಪದು

ಮಹಾವಿದ್ರಾಲಯದಲ್ಲಿ ರಾಜ್ಯಶಾಸ್ತ್ರ ಮತದಾನದ ಪಡಾಪ್ರಭುತ್ರದಲ್ಲಿ ಆಯೋಜಿಸಿದ ವ್ಯವಸ್ಥೆಯ ಮಹತ್ಯ ಕುರಿತ ಕಾರ್ಯಕ್ರಮದಲ್ಲಿ ಅವರು ಮಾತನಾಡಿದರು.ಆರ್.ಟಿ.ಕಾಲೇಜಿನ ಉಪನ್ನಾಸಕ ಎನ್.ವಿ. ಶಿರಗಾಂವಕರ ಮಾಶನಾಡಿ, "ಪ್ರಗತಿದಾಯಕ ಭಾರತ ನಿರ್ಮಿಸುವಲ್ಲಿ ಒಂದು ಮತವೂ ಪ್ರಮುಖ ಪಾತ್ರ ವಹಿಸುತ್ತದೆ. ಈ ನಿಟನಲ್ಲಿ ಯೋಚಿಸುವುದರಿಂದ ರಾಷ್ಟ್ರೀಯ ಮನೋಭಾವ ಬಲಗೊಳ್ಳುತ್ತದೆ,'' ಎಂದರು.

ಚಿಕೋಡಿಯ ಬಸವಪ್ರಭು ಕೋರೆ ಮಹಾವಿದ್ಯಾಲಯದಲ್ಲಿ ಪ್ರಜಾಪ್ರಭುತ್ರದಲ್ಲಿ ಮತದಾನದ ವ್ಯವಸಯ ಮಹತ ಕುರಿತ ಕಾರ್ಯಕ್ರಮದಲ್ಲಿ ಉಪವಿಭಾಗಾಧಿಕಾರಿ ಮಾಧವ ಗಿತೆ ಮಾತನಾಡಿದರು.

18 ವರ್ಷ ಪೂರೈಸಿದ ಪ್ರತಿಯೊಬ್ಬರೂ ಮತದಾರರ ಪಟ್ಟೆಯಲ್ಲಿ ನೋಂದಣಿ ಮಾಡುವಂತೆ ವಿದ್ಯಾರ್ಥಿಗಳಿಗೆ ಮನವಿ ಮಾಡಿದರು.

> ತಹಸೀಲ್ದಾರ್ ಸಿ.ಎಸ್.ಕುಲಕರ್ಣ, ತಾವಂ ಕಾರ್ಯನಿರ್ವಾಹಕ ಅಧಿಕಾರಿ ನಿಂಗಪ್ಪ ಮಸಳ, ಪ್ರೊ.ಎಂ.ಬಿ.ರೊಟ್ಟಿ ತಿಪಣ್ಣಾ ಖೋತ್, ಶಾಂತಿನಾಥ ಲಟಿ, ಸುನೀಲಕುಮಾರ tourn.

ವಿಭಾಗದಿಂದ ಸುಪ್ರಿಯಾ ಅರಬೋಳೆ, ಶಾಂತಿನಾಥ ಬೋಸಗೆ, ಡಾ. ಸುವರ್ಣಾ ಮಾದರ, ರಚನಾ ವಿ., ವೈಶಾಲಿ ಜಾಧವ ಮುಂತಾದವರು ಉಪಸ್ಥಿತರಿದ್ದರು.

> ಚುನಾವಣಾಧಿಕಾರಿ ಜಿ.ಎಂ.ಸೈಯದ್ ಚುನಾವಣಾ ಗುರುತಿನ ಚೀಟಿ ನೋಂದಣ ಬಗ್ಗೆ ಮಾಹಿತಿ ನೀಡಿದರು. ಭಾಗತೀ ಕದಂ ಪ್ರಾರ್ಥಿಸಿದರು. ಡಾ. ಬಿ.ಜಿ.ಕುಲಕರ್ಣ ಸಾಗತಿಸಿದರು. ಬಾಪುಗೌಡಾ ಪಾಟೀಲ ವಂದಿಸಿದರು. ಪದ್ರತೀ ಚೌಗಲಾ ನಿರೂಪಿಸಿದರು.