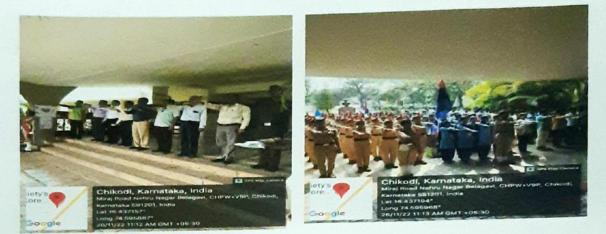

## 3/26 COY NCC

| Title of the Programme | : | SHAHEEDON KO SHAT SHAT NAMAN |
|------------------------|---|------------------------------|
| Organized by           | : | Department of NCC            |
| Date                   | : | 17 <sup>th</sup> June 2022   |
| Place                  | : | Auditorium                   |
| No of Cadets           | : | 58                           |
| Beneficiaries          | : | 10                           |

## **Objectives:**

 3/26 Coy Chikodi : As part of Azadi Ka Amrit Mahotsav and as per the initiative taken by Prime Minister Narendra Modi, more than 26,000 martyrs from across the country are being honoured with the 'Plaque of Gratitude' under the nationwide flagship programme of National Cadet Corps (NCC) titled 'Shaheedon Ko Shat Shat Naman.

## Summary :

 Commemoration of Martyrs K L E'S Basavaprabhu Kopre College chikodi and 26 Kar BN NCC Belagavi the Families of the Martyred Soldiers were honored SM Nilesh Desai spoke in the program and said consolation Dr. S.M Panabude ,Shri J.L.Kadam Shri N B Patil and NCC Cadets ANO S K Naik etc were Present