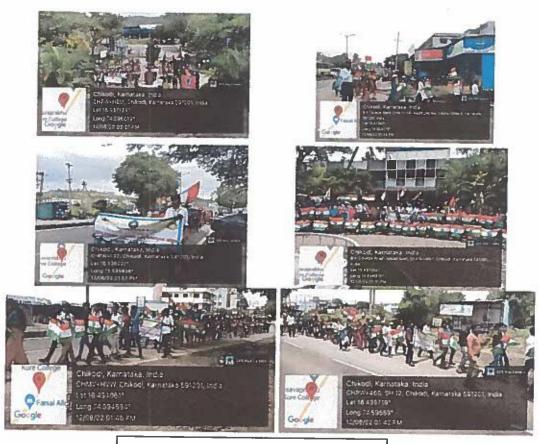

## 3/26 COY NCC

| Title of the Programme | : | SHAHEEDON KO SHAT SHAT NAMAN |
|------------------------|---|------------------------------|
| Organized by           | : | Department of NCC            |
| Date                   | : | 17 <sup>th</sup> June 2022   |
| Place                  | : | Auditorium                   |
| No of Cadets           | : | 58                           |
| Beneficiaries          | : | 10                           |

## **Objectives:**

 3/26 Coy Chikodi : As part of Azadi Ka Amrit Mahotsav and as per the initiative taken by Prime Minister Narendra Modi, more than 26,000 martyrs from across the country are being honoured with the 'Plaque of Gratitude' under the nationwide flagship programme of National Cadet Corps (NCC) titled 'Shaheedon Ko Shat Shat Naman.

## Summary :

 Commemoration of Martyrs K L E'S Basavaprabhu Kopre College chikodi and 26 Kar BN NCC Belagavi the Families of the Martyred Soldiers were honored SM Nilesh Desai spoke in the program and said consolation Dr. S.M Panabude ,Shri J.L.Kadam Shri N B Patil and NCC Cadets ANO S K Naik etc were Present

Photos:

Families of the Martyred Soldiers were honored SM Nilesh Desai and Dr.S.M.Panabude

· Families of the Martyred Soldiers Were Honored

• Its pleasure to honor the soldier's family and we should always support and give respect to those who are doing contribution to our Nation