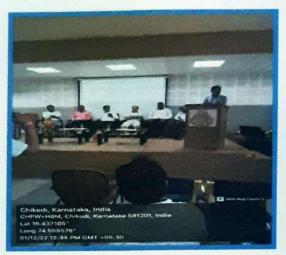

## **Electoral Awareness Programme**

Organized by

Department of Political Science

In Association with

Taluka Administration, Chikodi

## Venue: SABHA BHAVAN

AGENDA

11:00 AM

| Invocation     |                                                                            | Bhagyashree Kadam & Group BA I                                                                                                                                                                                                                                                        |
|----------------|----------------------------------------------------------------------------|---------------------------------------------------------------------------------------------------------------------------------------------------------------------------------------------------------------------------------------------------------------------------------------|
| Welcome        |                                                                            | Dr. B.G. Kulkarni                                                                                                                                                                                                                                                                     |
| Bouquet & Fl   | ower Presentation                                                          |                                                                                                                                                                                                                                                                                       |
|                | Shri. Mahadev Gitte<br>Asst. Commissioner, Chikodi                         | Prof. M.B. Rotti                                                                                                                                                                                                                                                                      |
|                | Shri. C.S. Kulkarni<br>Tahasildar, Chikodi                                 | Dr. B.G. Kulkarni                                                                                                                                                                                                                                                                     |
|                | Shri. N.S. Misali<br>Executive Officer, TP                                 | Dr. B.M. Patil                                                                                                                                                                                                                                                                        |
|                | Shri. N.V. Shiragaonkar<br>State Level Master Trainer, ELC                 | Shri. T.M. Khot                                                                                                                                                                                                                                                                       |
|                | <ul> <li>Shri. G.M. Sayyed</li> <li>Nodal Officer, ELC, Chikodi</li> </ul> | Shri. Shantinath Latte                                                                                                                                                                                                                                                                |
|                | D D C V II '                                                               | Shri. Siddanna Naik<br>Shri. Sunil Kotabagi                                                                                                                                                                                                                                           |
| Chief-Guests   | Address                                                                    | <ul> <li>Shri. Mahadev Gitte<br/>Asst. Commissioner, Chikodi</li> <li>Shri. C.S. Kulkarni<br/>Tahasildar, Chikodi</li> <li>Shri.N.S. Misali<br/>Executive Officer, TP</li> <li>Shri. N.V. Shiragaonkar SLMT,ELC</li> <li>Shri. G.M. Sayyed<br/>Nodal Officer, ELC, Chikodi</li> </ul> |
| Presidential I | Remarks                                                                    | Prof. M.B. Rotti                                                                                                                                                                                                                                                                      |
| Vote of Than   | ks                                                                         | Dr. B.M. Patil                                                                                                                                                                                                                                                                        |
| Compeering     |                                                                            | Smt. Padmashree Chougula                                                                                                                                                                                                                                                              |

#### BRIEF REPORT OF ELECTORAL AWARENESS PROGRAMME"

Department of Political Science and Electoral Literacy Club in association with Taluka Administration, Chikodi organized "Electoral Awareness Programme" on 1<sup>st</sup> Dec 2022 for B.A., B. Com. and B. Sc. First Year Students.