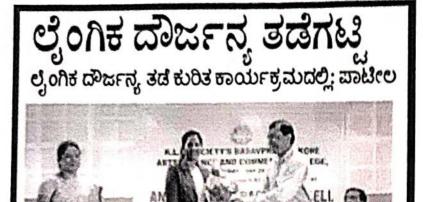

# ವಿಜಯ ಕರ್ನಾಟಕ 12/12/2022

68

to

0

No.

೨ಕ ಸುದ್ದಿರೋಕ ಚಿಕ್ರೋಡಿ

ಪ್ರಜಾಪ್ರಭುತ್ವ ರಾಷ್ಟ್ರವಾಗಿ ಭಾರತವನ್ನು ಚುನಾವಣೆಯ ತಳಹದಿಯ ಮೇಲೆ ಕಟಲಾಗಿದೆ.

ದೇಶದ ಭವಿಷ್ಯ ರೂಪಿಸುವ ಶಕ್ತಿ ಮತದಾನಕಿದೆ." ಎಂದು ಉಪವಿಭಾಗಾಧಿಕಾರಿ ಮಾಧವ ಗಿತ್ತೆ ಹೇಳಿದರು. ಇಲ್ಲಿನ ಕೆಎಲ್ಇ ಸಂಸೆಯ ಕೋರೆ ಬಸವಪದು

ಮಹಾವಿದ್ರಾಲಯದಲ್ಲಿ ರಾಜ್ಯಶಾಸ್ತ್ರ ಮತದಾನದ ಪಡಾಪ್ರಭುತ್ರದಲ್ಲಿ ಆಯೋಜಿಸಿದ ವ್ಯವಸ್ಥೆಯ ಮಹತ್ಯ ಕುರಿತ ಕಾರ್ಯಕ್ರಮದಲ್ಲಿ ಅವರು ಮಾತನಾಡಿದರು.ಆರ್.ಟಿ.ಕಾಲೇಜಿನ ಉಪನ್ನಾಸಕ ಎನ್.ವಿ. ಶಿರಗಾಂವಕರ ಮಾಶನಾಡಿ, "ಪ್ರಗತಿದಾಯಕ ಭಾರತ ನಿರ್ಮಿಸುವಲ್ಲಿ ಒಂದು ಮತವೂ ಪ್ರಮುಖ ಪಾತ್ರ ವಹಿಸುತ್ತದೆ. ಈ ನಿಟನಲ್ಲಿ ಯೋಚಿಸುವುದರಿಂದ ರಾಷ್ಟ್ರೀಯ ಮನೋಭಾವ ಬಲಗೊಳ್ಳುತ್ತದೆ,'' ಎಂದರು.

ಚಿಕೋಡಿಯ ಬಸವಪ್ರಭು ಕೋರೆ ಮಹಾವಿದ್ಯಾಲಯದಲ್ಲಿ ಪ್ರಜಾಪ್ರಭುತ್ರದಲ್ಲಿ ಮತದಾನದ ವ್ಯವಸಯ ಮಹತ ಕುರಿತ ಕಾರ್ಯಕ್ರಮದಲ್ಲಿ ಉಪವಿಭಾಗಾಧಿಕಾರಿ ಮಾಧವ ಗಿತೆ ಮಾತನಾಡಿದರು.

18 ವರ್ಷ ಪೂರೈಸಿದ ಪ್ರತಿಯೊಬ್ಬರೂ ಮತದಾರರ ಪಟ್ಟೆಯಲ್ಲಿ ನೋಂದಣಿ ಮಾಡುವಂತೆ ವಿದ್ಯಾರ್ಥಿಗಳಿಗೆ ಮನವಿ ಮಾಡಿದರು.

> ತಹಸೀಲ್ದಾರ್ ಸಿ.ಎಸ್.ಕುಲಕರ್ಣ, ತಾವಂ ಕಾರ್ಯನಿರ್ವಾಹಕ ಅಧಿಕಾರಿ ನಿಂಗಪ್ಪ ಮಸಳ, ಪ್ರೊ.ಎಂ.ಬಿ.ರೊಟ್ಟಿ ತಿಪಣ್ಣಾ ಖೋತ್, ಶಾಂತಿನಾಥ ಲಟಿ, ಸುನೀಲಕುಮಾರ tourn.

ವಿಭಾಗದಿಂದ ಸುಪ್ರಿಯಾ ಅರಬೋಳೆ, ಶಾಂತಿನಾಥ ಬೋಸಗೆ, ಡಾ. ಸುವರ್ಣಾ ಮಾದರ, ರಚನಾ ವಿ., ವೈಶಾಲಿ ಜಾಧವ ಮುಂತಾದವರು ಉಪಸ್ಥಿತರಿದ್ದರು.

> ಚುನಾವಣಾಧಿಕಾರಿ ಜಿ.ಎಂ.ಸೈಯದ್ ಚುನಾವಣಾ ಗುರುತಿನ ಚೀಟಿ ನೋಂದಣ ಬಗ್ಗೆ ಮಾಹಿತಿ ನೀಡಿದರು. ಭಾಗತೀ ಕದಂ ಪ್ರಾರ್ಥಿಸಿದರು. ಡಾ. ಬಿ.ಜಿ.ಕುಲಕರ್ಣ ಸಾಗತಿಸಿದರು. ಬಾಪುಗೌಡಾ ಪಾಟೀಲ ವಂದಿಸಿದರು. ಪದ್ರತೀ ಚೌಗಲಾ ನಿರೂಪಿಸಿದರು.