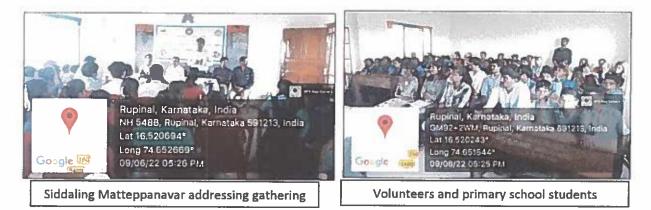

# Everyday English in School

A Team of 15 students of the department of English of the college along with faculty, Mr. Ajit Karigar has visited Government Primary school of Laxmi Nagar Chikodi Taluk on 26<sup>th</sup> November 2022 for the extension activity named Pick & Tell.

The objectives of the activity are:

- > To develop sense of English in rural students.
- Learning language with fun activities.
- > To impart the advantages of English in present scenario
- > To create awareness among the rural students about learning English