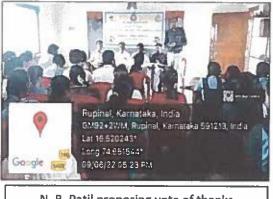

Shri. C. S. Kulkarni, Tahasildar, Chikodi and Shri.N. S. Masali, Executive Officer, Taluka Panchayat graced the occasion. Prof. M. B. Rotti presided ovet the function. Dr. B. G. Kulkarni welcomed the gathering. Dr. B. M. Patil proposed vote of thanks. Smt. Padmshree Chougula compered the programme. Bhagyashree and group rendered invocation song.

> ಚುನಾವಣಾಧಿಕಾರಿ ಜಿ.ಎಂ.ಸೈಯದ್ ಚುನಾವಣಾ ಗುರುತಿನ ಚೀಟಿ ನೋಂದಣ ಬಗ್ಗೆ ಮಾಹಿತಿ ನೀಡಿದರು. ಭಾಗತೀ ಕದಂ ಪ್ರಾರ್ಥಿಸಿದರು. ಡಾ. ಬಿ.ಜಿ.ಕುಲಕರ್ಣ ಸಾಗತಿಸಿದರು. ಬಾಪುಗೌಡಾ ಪಾಟೀಲ ವಂದಿಸಿದರು. ಪದ್ರತೀ ಚೌಗಲಾ ನಿರೂಪಿಸಿದರು.