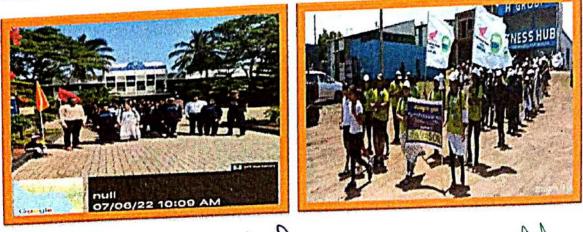

## 3/26 COY NCC

| Title of the Programme | : | SHAHEEDON KO SHAT SHAT NAMAN |
|------------------------|---|------------------------------|
| Organized by           | : | Department of NCC            |
| Date                   | : | 17 <sup>th</sup> June 2022   |
| Place                  | : | Auditorium                   |
| No of Cadets           | : | 58                           |
| Beneficiaries          | : | 10                           |

## **Objectives:**

 3/26 Coy Chikodi : As part of Azadi Ka Amrit Mahotsav and as per the initiative taken by Prime Minister Narendra Modi, more than 26,000 martyrs from across the country are being honoured with the 'Plaque of Gratitude' under the nationwide flagship programme of National Cadet Corps (NCC) titled 'Shaheedon Ko Shat Shat Naman.

## Summary :

 Commemoration of Martyrs K L E'S Basavaprabhu Kopre College chikodi and 26 Kar BN NCC Belagavi the Families of the Martyred Soldiers were honored SM Nilesh Desai spoke in the program and said consolation Dr. S.M Panabude ,Shri J.L.Kadam Shri N B Patil and NCC Cadets ANO S K Naik etc were Present

Photos:

Families of the Martyred Soldiers were honored SM Nilesh Desai and Dr.S.M.Panabude

· Families of the Martyred Soldiers Were Honored

• Its pleasure to honor the soldier's family and we should always support and give respect to those who are doing contribution to our Nation