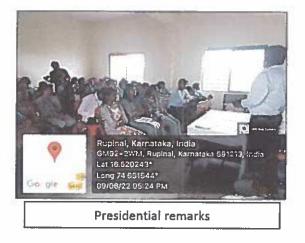

## **Electoral Awareness Programme**

Organized by

Department of Political Science

In Association with

Taluka Administration, Chikodi

## Venue: SABHA BHAVAN

AGENDA

11:00 AM

| Invocation     |                                                                            | Bhagyashree Kadam & Group BA I                                                                                                                                                                                                                                                        |
|----------------|----------------------------------------------------------------------------|---------------------------------------------------------------------------------------------------------------------------------------------------------------------------------------------------------------------------------------------------------------------------------------|
| Welcome        |                                                                            | Dr. B.G. Kulkarni                                                                                                                                                                                                                                                                     |
| Bouquet & Fl   | ower Presentation                                                          |                                                                                                                                                                                                                                                                                       |
|                | Shri. Mahadev Gitte<br>Asst. Commissioner, Chikodi                         | Prof. M.B. Rotti                                                                                                                                                                                                                                                                      |
|                | Shri. C.S. Kulkarni<br>Tahasildar, Chikodi                                 | Dr. B.G. Kulkarni                                                                                                                                                                                                                                                                     |
|                | Shri. N.S. Misali<br>Executive Officer, TP                                 | Dr. B.M. Patil                                                                                                                                                                                                                                                                        |
|                | Shri. N.V. Shiragaonkar<br>State Level Master Trainer, ELC                 | Shri. T.M. Khot                                                                                                                                                                                                                                                                       |
|                | <ul> <li>Shri. G.M. Sayyed</li> <li>Nodal Officer, ELC, Chikodi</li> </ul> | Shri. Shantinath Latte                                                                                                                                                                                                                                                                |
|                | D D C V II '                                                               | Shri. Siddanna Naik<br>Shri. Sunil Kotabagi                                                                                                                                                                                                                                           |
| Chief-Guests   | Address                                                                    | <ul> <li>Shri. Mahadev Gitte<br/>Asst. Commissioner, Chikodi</li> <li>Shri. C.S. Kulkarni<br/>Tahasildar, Chikodi</li> <li>Shri.N.S. Misali<br/>Executive Officer, TP</li> <li>Shri. N.V. Shiragaonkar SLMT,ELC</li> <li>Shri. G.M. Sayyed<br/>Nodal Officer, ELC, Chikodi</li> </ul> |
| Presidential I | Remarks                                                                    | Prof. M.B. Rotti                                                                                                                                                                                                                                                                      |
| Vote of Than   | ks                                                                         | Dr. B.M. Patil                                                                                                                                                                                                                                                                        |
| Compeering     |                                                                            | Smt. Padmashree Chougula                                                                                                                                                                                                                                                              |

Shri. C. S. Kulkarni, Tahasildar, Chikodi and Shri.N. S. Masali, Executive Officer, Taluka Panchayat graced the occasion. Prof. M. B. Rotti presided ovet the function. Dr. B. G. Kulkarni welcomed the gathering. Dr. B. M. Patil proposed vote of thanks. Smt. Padmshree Chougula compered the programme. Bhagyashree and group rendered invocation song.