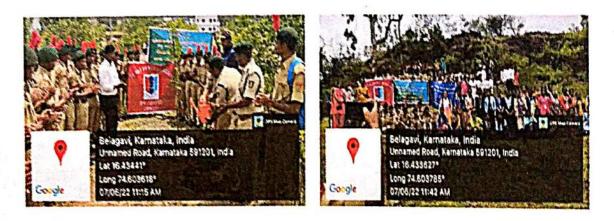

## 3/26 COY NCC "Soud Sowing" Activity

| Title of the Program | mme : | "Seed Sowing" Activit     |  |
|----------------------|-------|---------------------------|--|
| Organized by         | :     | Department of NCC         |  |
| Date                 | :     | 7 <sup>th</sup> June 2022 |  |
| Place                | :     | Chikodi Forest            |  |
| No of Cadets         | :     | 60                        |  |

## **Objectives:**

The main objective of the activity was to make cadets aware that different elements like food, water and sun are necessary for the growth of plants. Also the students learnt how seeds grow and develop into plants. Students participated with full zeal and enthusiasm and exhibited their life skills.

### Summary :

Forest department chikodi and KLE'S Basavaprabhu Kore College NCC cadets had promised a seed sowing program in the forest NCC 36 SD cadets and 24 SW cadets ANO participated in the program