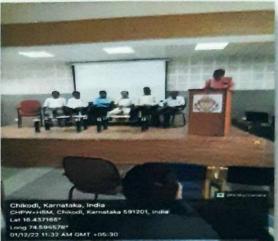

## **Electoral Awareness Programme**

Organized by

Department of Political Science

In Association with

Taluka Administration, Chikodi

## Venue: SABHA BHAVAN

AGENDA

11:00 AM

| Invocation     |                                                                            | Bhagyashree Kadam & Group BA I                                                                                                                                                                                                                                                        |
|----------------|----------------------------------------------------------------------------|---------------------------------------------------------------------------------------------------------------------------------------------------------------------------------------------------------------------------------------------------------------------------------------|
| Welcome        |                                                                            | Dr. B.G. Kulkarni                                                                                                                                                                                                                                                                     |
| Bouquet & Fl   | ower Presentation                                                          |                                                                                                                                                                                                                                                                                       |
|                | Shri. Mahadev Gitte<br>Asst. Commissioner, Chikodi                         | Prof. M.B. Rotti                                                                                                                                                                                                                                                                      |
|                | Shri. C.S. Kulkarni<br>Tahasildar, Chikodi                                 | Dr. B.G. Kulkarni                                                                                                                                                                                                                                                                     |
|                | Shri. N.S. Misali<br>Executive Officer, TP                                 | Dr. B.M. Patil                                                                                                                                                                                                                                                                        |
|                | Shri. N.V. Shiragaonkar<br>State Level Master Trainer, ELC                 | Shri. T.M. Khot                                                                                                                                                                                                                                                                       |
|                | <ul> <li>Shri. G.M. Sayyed</li> <li>Nodal Officer, ELC, Chikodi</li> </ul> | Shri. Shantinath Latte                                                                                                                                                                                                                                                                |
|                | D D C V II '                                                               | Shri. Siddanna Naik<br>Shri. Sunil Kotabagi                                                                                                                                                                                                                                           |
| Chief-Guests   | Address                                                                    | <ul> <li>Shri. Mahadev Gitte<br/>Asst. Commissioner, Chikodi</li> <li>Shri. C.S. Kulkarni<br/>Tahasildar, Chikodi</li> <li>Shri.N.S. Misali<br/>Executive Officer, TP</li> <li>Shri. N.V. Shiragaonkar SLMT,ELC</li> <li>Shri. G.M. Sayyed<br/>Nodal Officer, ELC, Chikodi</li> </ul> |
| Presidential I | Remarks                                                                    | Prof. M.B. Rotti                                                                                                                                                                                                                                                                      |
| Vote of Than   | ks                                                                         | Dr. B.M. Patil                                                                                                                                                                                                                                                                        |
| Compeering     |                                                                            | Smt. Padmashree Chougula                                                                                                                                                                                                                                                              |

#### BRIEF REPORT OF ELECTORAL AWARENESS PROGRAMME"

Department of Political Science and Electoral Literacy Club in association with Taluka Administration, Chikodi organized "Electoral Awareness Programme" on 1<sup>st</sup> Dec 2022 for B.A., B. Com. and B. Sc. First Year Students.