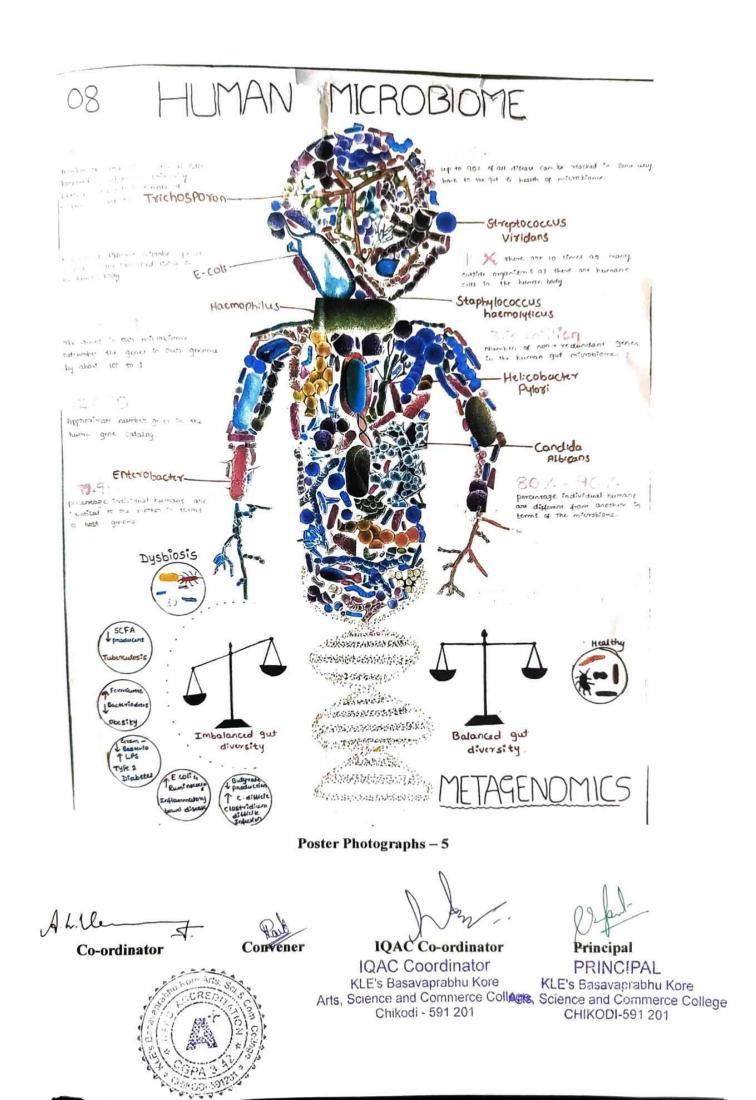

Meenakshi Girimalla Naik secured consolation prize with 6.5 out of 10

### Signature of Evaluators:

- 1. Dr. Shrideve Puranik, HOD, Zoology .....
- 2. Prof. B.N. Havaraddi, HOD, Physics ....
- 3. Shri R. R. Naik, HOD, Botany .....
- 4. Miss. Shraddha Sangane, Faculty, Botany.....

Ah 5 Co-ordinator

Principal

PRINCIPAL KLES'S Basavaprabhu Kore Ans, Science and Commerce College CHIKODI - 591 201







Chikodi, Karnataka, India Shop No 4near B K College, Chikodi, Karnataka 591201, India Lat 16.437631° Long 74.59626° 13/02/23 10:50 AM GMT +05:30



**Poster presentation Competition Photographs - 1** 



Poster presentation Competition Photographs - 2







Poster presentation Competition Photographs – 3



**Poster Photographs – 1** 





Poster Photographs – 3



Poster Photographs – 4



# Importance of Seft Skills For mployment Opportunities Jointly Organized by

HEALGHES

# 

# SATURDAY, 22 JULY 2023

KLEVS CONTRACTOR CONTR





### K.L.E. SOCIETY'S BASAVAPRABHU KORE ARTS, SCIENCE AND COMMERCE COLLEGE, CHIKODI – 591 201.

Accredited at A\* Grade With 3.42 CGPA in 4\* Cycle

Website: klesbkcollegechikodi.edu.in : 08338 - 272176 Email: kles\_bkcc@rediffmail.co



Date: 20/07/2023

# Department of English

Guest Lecture AGENDA

6.0

Venue: Auditorium Date: 22 /07/2023

23 Saturday

day Time: 12 to 1 pm

| Welcome Address       | Miss.Pooja Banakare B.A III                                     |
|-----------------------|-----------------------------------------------------------------|
| Introduction of Guest | Miss.Jyoti Gudase. B.A II