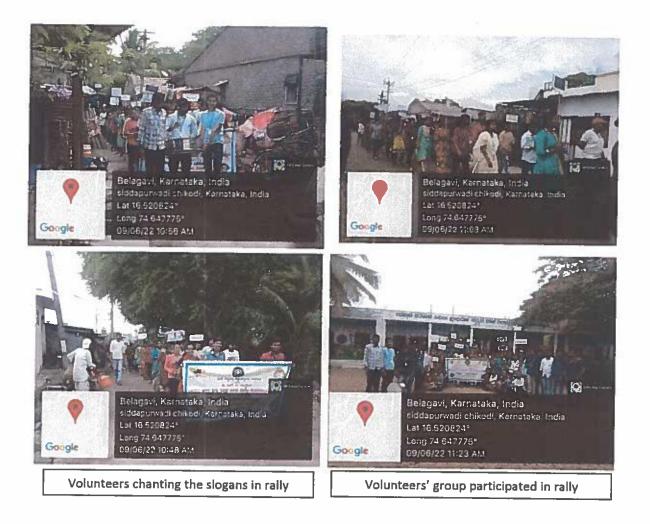

|

### **NSS UNIT**

Aspati **PROGRAMME OFFICER** NSS Unit KLES B. K. College CHIKODI.

Arts, Science and Commerce College, Chikodi - 591 201

PRINCIPAL KLES'S Basavaprabhu Kore IQAC Coordinator Arts, Science and Commerce College KLE's Basavaprabhu Kore CHIKODI For College



PROGRAM FFICER NSS Unit KLES B. K. College CHIKODI.

. 4

PRINCIPAL KLES'S Basavaprabhu Kore Arts, Science and Commerce College CHIKODI - 591 201

IQAC Coordinator KLE's Basavaprabhu Kore Arts, Science and Commerce College, Chikodi - 591 201

Ł

Basavaprabhu Kore Arts, Science and Commerce College, Chikodi (Accredited at 'A +' by NAAC with 3.42 CGPA) Website: www.klesbkcollegechikodi.edu.in e-mail: kles bkcc@rediffmail.com Ph: 08338-272176 K. L. E. Society's

## National Service Scheme

# Students Attendance for Annual Special Camp held at Siddapurvadi : 2021-22

| -     |
|-------|
| S     |
| Dav   |
| 7 Dav |
|       |
|       |
| N     |
|       |
| 9     |
| .2023 |
| .90   |
| ŏ     |
| -     |
| য     |
|       |
| \$    |
| ÷     |
|       |
| 022   |
|       |
| 2     |
| 13