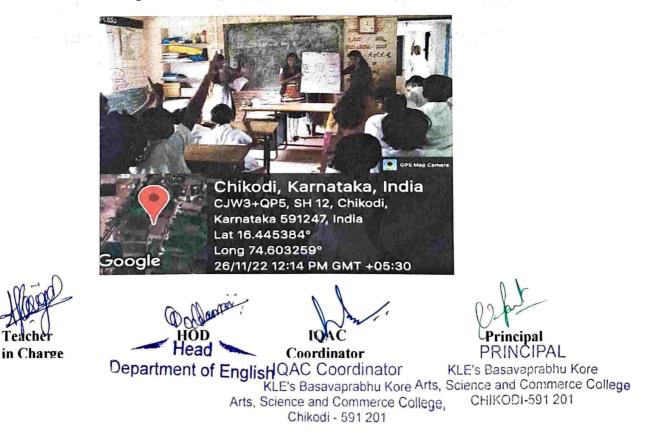

# EXTENSION ACTIVITIES

On 26<sup>th</sup> NOV 2022

At GOVT. Primary School Laxmi Nagar, Taluka: Chikodi, Dist: Belagavi.

Activity 1: Awareness about usage of English Language & Vocabulary.

Activity 2: Pick & Tell Activity.

Activity 3: Everyday English in School.

# Everyday English in School

A Team of 15 students of the department of English of the college along with faculty, Mr. Ajit Karigar has visited Government Primary school of Laxmi Nagar Chikodi Taluk on 26<sup>th</sup> November 2022 for the extension activity named Pick & Tell.

### List of Students Participating in the Activity -III

| SI.<br>No. | <b>Roll.No</b> | NAME                        | CLASS    | SIGN         |
|------------|----------------|-----------------------------|----------|--------------|
| 01         | 02             | Aishwarya Uday Shastri      | BA I Sem | Au_          |
| 02         | 08             | Anuja Ashok Mhetre          | BA I Sem | A.A. Mhetre. |
| 03         | 19             | Daneshwari Anand Shedabale  | BA I Sem | DAstudataly, |
| 04         | 32             | Laxmi Hanumant Navi         | BA I Sem | Quesi        |
| 05         | 36             | Mallika Shrishail Asode     | BA I Sem | Marcel       |
| 06         | 42             | Nilambari Vivekanand Katti  | BA I Sem | Nullatte     |
| 07         | 44             | Pooja Ramappa Kapali        | BA I Sem | kpourd :     |
| 08         | 45             | Pooja Jagadish Dholle       | BA I Sem | Dua          |
| 09         | 46             | Prachi Maruti Jogale        | BA I Sem | Bm           |
| 10         | 48             | Pranav Siddappa Kamble      | BA I Sem | Plaulde,     |
| 11         | 49             | Prerana Subhash Shende      | BA I Sem | The          |
| 12         | 50             | Priya Mahaveer Jiragyal     | BA I Sem | ( egy        |
| 13         | 82             | Usha Vidyadhar Dandinnavar  | BA I Sem |              |
| 14         | 83             | Veena Parashuram Varma      | BA I Sem | Pe -         |
| 15         | 94             | Prajakta Dinesh Meghannavar | BA I Sem | R            |

ncipal PRINCIPAL

Coordinator Department of EnglishQAC Coordinator Arts, Science and Commerce College, Chikodi - 591 201

KLE's Basavaprabhu Kore KLE's Basavaprabhu Kore Arts, Science and Commerce College CHIKODI-591 201