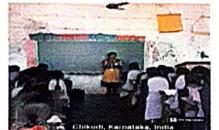

### Faculty in-charge Mr. Ajit Karigar

Visit to At GOVT. Primary School Laxmi Nagar, Taluka: Chikodi, Dist: Belagavi.

Date: 25.11.2022

To,

The Head Master, Govt,Primary School Laxmi Nagar (Tq. Chikodi)

Sub.: Permission to conduct Extension Activities - Reg.

Sir,

With reference to the above cited subject, I request your kind self to permit our college students to conduct Extension Activities on, Awareness about usage of English Language & Vocabulary, Pick & Tell Activity, Everyday English in School.

# EXTENSION ACTIVITIES

On 26<sup>th</sup> NOV 2022

At GOVT. Primary School Laxmi Nagar, Taluka: Chikodi, Dist: Belagavi.

Activity 1: Awareness about usage of English Language & Vocabulary.

Activity 2: Pick & Tell Activity.

Activity 3: Everyday English in School.

# Everyday English in School

A Team of 15 students of the department of English of the college along with faculty, Mr. Ajit Karigar has visited Government Primary school of Laxmi Nagar Chikodi Taluk on 26<sup>th</sup> November 2022 for the extension activity named Pick & Tell.