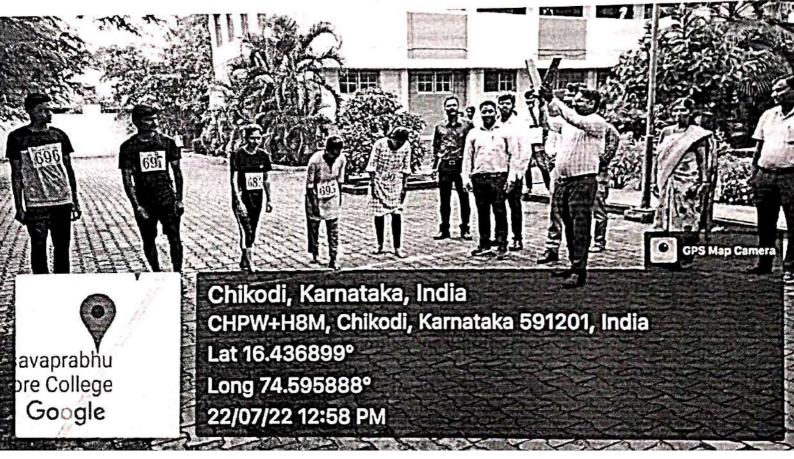

### 75ನೇ ಸ್ವಾತಂತ್ರ್ಯ ದಿನಾಚರಣೆಯ ನಿಮಿತ್ತ 'ಆಜಾದಿ ಕಾ ಅಮೃತ ಮಹೋತ್ಸವ'

ಕೆ.ಎಲ್.ಇ. ಸಂಸ್ಥೆಯ ಬಸವಪ್ರಭು ಕೋರೆ ಕಲಾ, ವಿಜ್ಞಾನ ಹಾಗೂ ವಾಣಿಜ್ಯ ಮಹಾವಿದ್ಯಾಲಯ ಚಿಕ್ಕೋಡಿಯಲ್ಲಿ ವಲಯ ಮಟ್ಟದ ಸ್ಪರ್ಧೆಗಳನ್ನು ದಿನಾಂಕ 22/07/2022 ರಂದು ಮುಂಜಾನೆ 11.00 ಗಂಟೆಯಿಂದ 3.00 ಗಂಟೆಯ ವರೆಗೆ ಏರ್ಪಡಿಸಲಾದ ವಿವಿಧ ಸ್ಪರ್ಧೆಗಳ ವಿಜೇತರ ಯಾದಿಯನ್ನು ತಮಗೆ ಮುಂದಿನ ಕ್ರಮಕ್ಕಾಗಿ ಇ-ಮೇಲ್ ಮುಖಾಂತರ ಕಳುಹಿಸಿ ಕೊಡಲಾಗಿದೆ.

### 75ನೇ ಸ್ವಾತಂತ್ರ್ಯ ದಿನಾಚರಣೆಯ ನಿಮಿತ್ತ 'ಆಜಾದಿ ಕಾ ಅಮೃತ ಮಹೋತ್ಸವ'

ಕರ್ನಾಟಕ ಸರಕಾರ, ರಾಣಿ ಚನ್ನಮ್ಮ ವಿಶ್ವವಿದ್ಯಾಲಯ ಬೆಳಗಾವಿ ಹಾಗೂ ಕೆ.ಎಲ್.ಇ. ಸಂಸ್ಥೆಯ ಬಸವಪ್ರಭು ಕೋರೆ ಕಲಾ, ವಿಜ್ಞಾನ ಹಾಗೂ ವಾಣಿಜ್ಯ ಮಹಾವಿದ್ಯಾಲಯ ಚಿಕ್ಕೋಡಿ ಇವುಗಳ ಸಂಯುಕ್ತ ಆಶ್ರಯದಲ್ಲಿ 75ನೇ ಸ್ವಾತಂತ್ರ್ಯ ದಿನಾಚರಣೆಯ ನಿಮಿತ್ತ 'ಆಜಾದಿ ಕಾ ಅಮೃತ ಮಹೋತ್ಸವ' ಕಾರ್ಯಕ್ರಮಗಳನ್ನು ಆಯೋಜಿಸಲಾಗಿದೆ. ಸ್ಪರ್ಧೆಯು ಕಾಲೇಜು ಮಟ್ಟದಲ್ಲಿ 20/07/2022 ರಂದು ಮತ್ತು ದಿ. 22/07/2022 ರಂದು ವಲಯ ಮಟ್ಟದಲ್ಲಿ ನಡೆಯುತ್ತವೆ. ಸದರಿ ಕಾರ್ಯಕ್ರಮಗಳ ವಿವರಗಳು ಈ ಕೆಳಗಿನಂತಿವೆ.