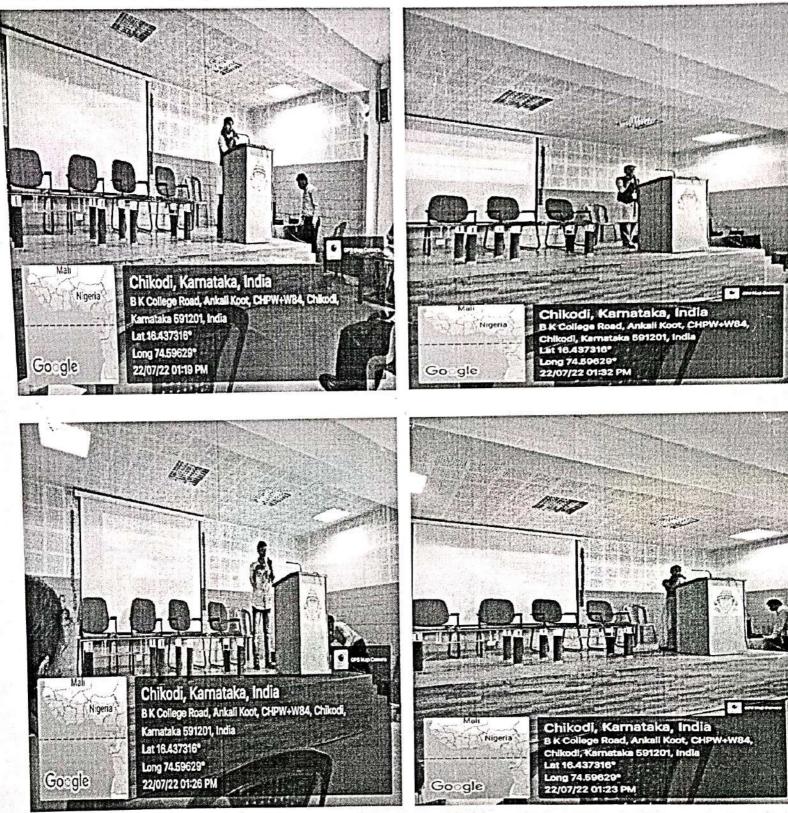

### 75ನೇ ಸ್ವಾತಂತ್ರ್ಯ ದಿನಾಚರಣೆಯ ನಿಮಿತ್ತ 'ಆಜಾದಿ ಕಾ ಅಮೃತ ಮಹೋತ್ಸವ'

ಕೆ.ಎಲ್.ಇ. ಸಂಸ್ಥೆಯ ಬಸವಪ್ರಭು ಕೋರೆ ಕಲಾ, ವಿಜ್ಞಾನ ಹಾಗೂ ವಾಣಿಜ್ಯ ಮಹಾವಿದ್ಯಾಲಯ ಚಿಕ್ಕೋಡಿಯಲ್ಲಿ ವಲಯ ಮಟ್ಟದ ಸ್ಪರ್ಧೆಗಳನ್ನು ದಿನಾಂಕ 22/07/2022 ರಂದು ಮುಂಜಾನೆ 11.00 ಗಂಟೆಯಿಂದ 3.00 ಗಂಟೆಯ ವರೆಗೆ ಏರ್ಪಡಿಸಲಾದ ವಿವಿಧ ಸ್ಪರ್ಧೆಗಳ ವಿಜೇತರ ಯಾದಿಯನ್ನು ತಮಗೆ ಮುಂದಿನ ಕ್ರಮಕ್ಕಾಗಿ ಇ-ಮೇಲ್ ಮುಖಾಂತರ ಕಳುಹಿಸಿ ಕೊಡಲಾಗಿದೆ.