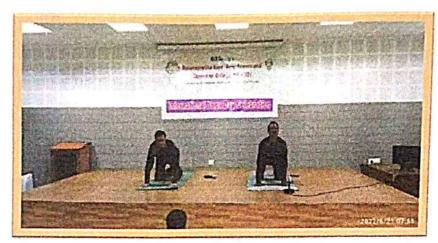

Lat N 16\* 26' 15.396" Long E 74\* 35' 46.0788"

From left Dignitaries on the dais; Resource person Smt Vaishali B. AadakeAddressing the gathering; Staff and

Students present on the occasion.

Convener Antisexual Harassment Cell and Ladies Association