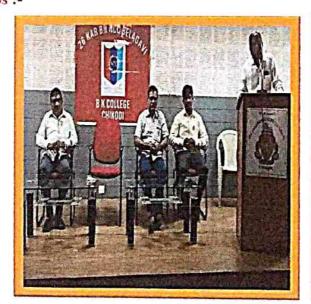

## Anti Sexual Harassment Cell and Ladies Association

| Title of the Programme | Guest lecture on 'Information Technology Act 2000'                                                                                                                                                                                                                                                                                                                                                                                                                                                                                                                                                                                                             |
|------------------------|----------------------------------------------------------------------------------------------------------------------------------------------------------------------------------------------------------------------------------------------------------------------------------------------------------------------------------------------------------------------------------------------------------------------------------------------------------------------------------------------------------------------------------------------------------------------------------------------------------------------------------------------------------------|
| Time & Date            |                                                                                                                                                                                                                                                                                                                                                                                                                                                                                                                                                                                                                                                                |
|                        | 21/12/2021, 11AM to 12.30PM                                                                                                                                                                                                                                                                                                                                                                                                                                                                                                                                                                                                                                    |
| Place                  | Sabhabhavan, K.L.E. Society's Basavaprabhu Kore Arts, Science and Commerce College, Chikodi.                                                                                                                                                                                                                                                                                                                                                                                                                                                                                                                                                                   |
| No. of Participants    | 129                                                                                                                                                                                                                                                                                                                                                                                                                                                                                                                                                                                                                                                            |
| Resource Person        | Smt. Vaijusha B. Adake                                                                                                                                                                                                                                                                                                                                                                                                                                                                                                                                                                                                                                         |
|                        | Advocate and Notary                                                                                                                                                                                                                                                                                                                                                                                                                                                                                                                                                                                                                                            |
|                        | Chikodi Court, Chikodi                                                                                                                                                                                                                                                                                                                                                                                                                                                                                                                                                                                                                                         |
| Objectives             | <ol> <li>To give complete details of information technology act 2000.</li> <li>To provide awareness of cyber crime</li> <li>Laws existing and protection against the act of sexual harassment</li> </ol>                                                                                                                                                                                                                                                                                                                                                                                                                                                       |
| Summary of the         | With the objectives mentioned above the guest lecture was                                                                                                                                                                                                                                                                                                                                                                                                                                                                                                                                                                                                      |
| programme              | organized by Antisexual harassment cell and ladies association on 11 January 2022. Talking on the occasion, the resource person advocate Smt. Vaishali B. Adake madam focused and given a detailed structure of Information Technology Act 2000. Madam talked on section 65, 66, 66B, 66C, 66D,66 E, 66F, 67, 68 to 73 and 74466. She highlighted every corner of the act. In addition madam also spoke on laws and protection on the act of sexual harassment.  Dr.S.I.Puranik Welcomed the gathering and introduced the guest. Prof. U.R. Rajaput, Principal, KLES B.K College Chikodi gave the presidential remark. Dr. S.S. Madar proposed vote of thanks. |

Lat N 16\* 26' 15.396" Long E 74\* 35' 46.0788"

From left Dignitaries on the dais; Resource person Smt Vaishali B. AadakeAddressing the gathering; Staff and

Students present on the occasion.

Convener Antisexual Harassment Cell and Ladies Association