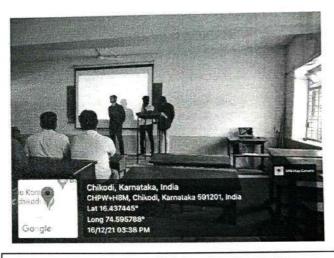

Lat N 16\* 26' 15.396" Long E 74\* 35' 46.0788"

From left Dignitaries on the dais; Resource person Smt Vaishali B. AadakeAddressing the gathering; Staff and

Students present on the occasion.

Convener Antisexual Harassment Cell and Ladies Association