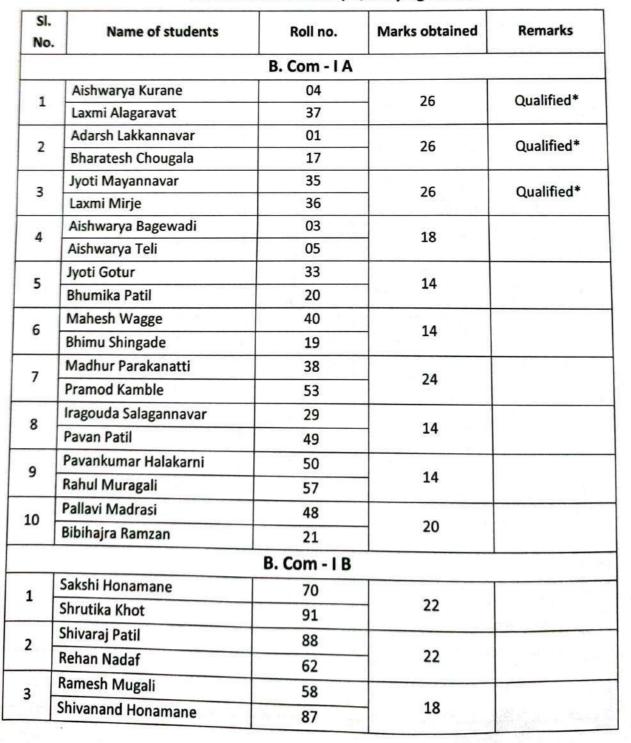

He encouraged the students to organize and participate in the various competitions and events for improving the skills.

The competition was concluded with vote of thanks by Prof. N. B. Patil

















Head of the Department
HEAD
Department of Commerce

Principal
PRINCIPAL
KLES'S Basavaprabhu Kore
Arts, Science and Commerce College
CHIKODI - 591 201



#### K. L. E. Society's

## Basavaprabhu Kore Arts, Science and Commerce College, Chikodi

(Accredited at 'A' by NAAC with 3.26 CGPA)

Website: www.klesbkcollegechikodi.edu.in e-mail: kles\_bkcc@rediffmail.com Ph: 08338-272176

#### Department of Commerce

**IQAC** Initiative

Inter Class Quiz Competition by Commerce Association

#### QUIZ-21

#### CONGRATULATIONS TO ALL THE PARTICIPANTS

#### Result of First Round/Qualifying Round





| _  | Supriva Har                            |             |    |               |
|----|----------------------------------------|-------------|----|---------------|
| 4  | Supriya Honamane                       | 100         | 30 |               |
| 5  | Sindhu Murachitte                      | 93          | 30 | Qualified     |
| 3  | Vinayshree Honamane<br>Srushti Musandi | 110         | 20 | 100           |
| 6  | Sammed Kage                            | 95          | 20 |               |
| _  | Raygouda D                             | 74          |    |               |
| 7  | Raygouda Dattawade<br>Rohit Khot       | 60          | 14 |               |
|    | Vinayak Narumali                       | 66          |    |               |
| 8  | Yogesh Talawar                         | 1