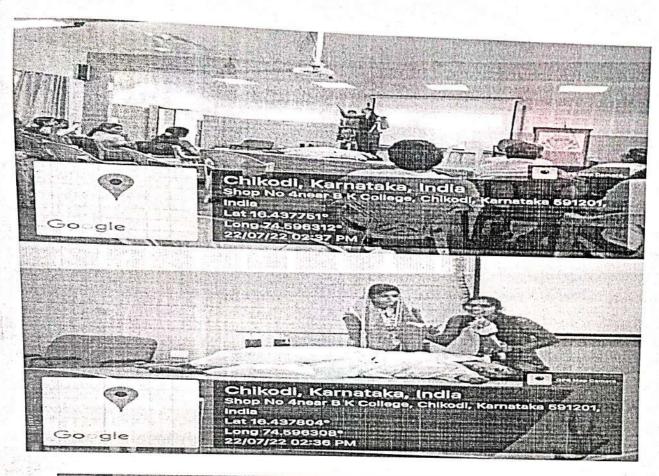

Lat N 16\* 26' 15.396" Long E 74\* 35' 46.0788"

From left Dignitaries on the dais; Resource person Smt Vaishali B. AadakeAddressing the gathering; Staff and

Students present on the occasion.

Convener Antisexual Harassment Cell and Ladies Association