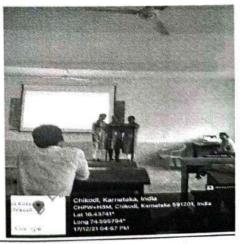

Lat N 16\* 26' 15.396" Long E 74\* 35' 46.0788"

From left Dignitaries on the dais; Resource person Smt Vaishali B. AadakeAddressing the gathering; Staff and

Students present on the occasion.

Convener Antisexual Harassment Cell and Ladies Association