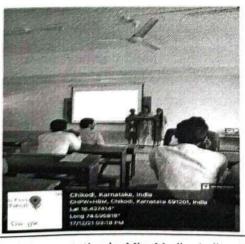

Lat N 16\* 26' 15.396" Long E 74\* 35' 46.0788"

From left Dignitaries on the dais; Resource person Smt Vaishali B. AadakeAddressing the gathering; Staff and

Students present on the occasion.

Convener Antisexual Harassment Cell and Ladies Association