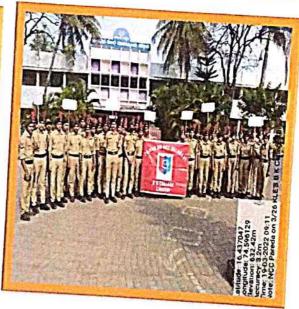

esbkcollegechikodi.edu.in e-mail: kles\_bkcc@rediffmail.com Ph: 08338-272176

### **3/26 COY NCC**

Title of the Programme: Anti - Drug Rally

Organized by

: Department of NCC

**Public Places** 

: Bhudha Nagar & K C Rod chikodi

Date

: 19/03/2022

No of Cadets

: 74

## Objectives:

➤ Identify the biological, environmental, behavioral, and social causes and consequences of drug use and addiction across the lifespan.

Develop new and improved strategies to prevent drug use and its consequences.

#### Summary:

0

"Anti – Drug Rally "was Conducted by NCC Cadets of 3/26 COY KLE'S B.K. College chikodi .The rally was organized in order to raise awareness on the glowing menace of drug addiction among youngsters ANO and 74 Cadets participated in the Rally

## ANTI - DRUG RALLY PHOTO'S









Suit.

IQAC Co-ordinator
Coordinate;
IQAC

PRINCIPAL
PRINCIPAL
KLES'S Basavaprabhu Kore
Arts, Science and Commerce Colle
CHIKODI - 591 201



## K.L.E. Society's

## BASAVAPRABHU KORE ARTS, SCIENCE AND COMMERCE

COLLEGE, CHIKODI – 591201. hikodi.edu.in e-mail: kles\_bkcc@rediffmail.com

Ph: 08338 - 272176



## 3/26 NCC COY BASAVAPRABHU KORE COLLEGE CHIKODI

TITLE OF THE PROGRAMME: Anti-Drug Pauly

DATE: 19/3/2022

| SI.NO | Name of student                          | Sign             |
|-------|------------------------------------------|------------------|
| \     | Sambhasi Rasu Khot                       | S.R. Whot        |
| 2     | Charchakant Shankar, Changala            | c. S. chargolo.  |
| 3     |                                          | A.m.C            |
| 4     | Abhishele