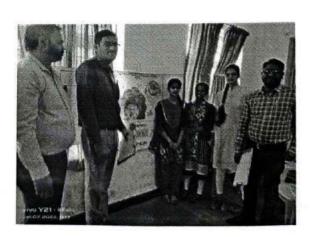

Lat N 16\* 26' 15.396" Long E 74\* 35' 46.0788"

From left Dignitaries on the dais; Resource person Smt Vaishali B. AadakeAddressing the gathering; Staff and

Students present on the occasion.

Convener Antisexual Harassment Cell and Ladies Association

Principal

PRINCIPAL KLES'S Basavaprabhu Kore Arts, Science and Commerce College CHIKODI - 591 201