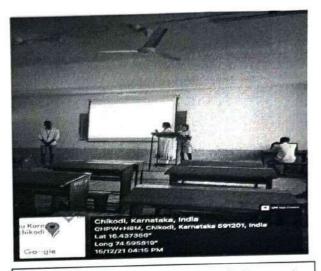

## Anti Sexual Harassment Cell and Ladies Association

| Title of the Programme | Guest lecture on 'Information Technology Act 2000'                                                                                                                                                                                                                                                                                                                                                                                                                                                                                                                                                                                                             |
|------------------------|----------------------------------------------------------------------------------------------------------------------------------------------------------------------------------------------------------------------------------------------------------------------------------------------------------------------------------------------------------------------------------------------------------------------------------------------------------------------------------------------------------------------------------------------------------------------------------------------------------------------------------------------------------------|
| Time & Date            |                                                                                                                                                                                                                                                                                                                                                                                                                                                                                                                                                                                                                                                                |
|                        | 21/12/2021, 11AM to 12.30PM                                                                                                                                                                                                                                                                                                                                                                                                                                                                                                                                                                                                                                    |
| Place                  | Sabhabhavan, K.L.E. Society's Basavaprabhu Kore Arts, Science and Commerce College, Chikodi.                                                                                                                                                                                                                                                                                                                                                                                                                                                                                                                                                                   |
| No. of Participants    | 129                                                                                                                                                                                                                                                                                                                                                                                                                                                                                                                                                                                                                                                            |
| Resource Person        | Smt. Vaijusha B. Adake                                                                                                                                                                                                                                                                                                                                                                                                                                                                                                                                                                                                                                         |
|                        | Advocate and Notary                                                                                                                                                                                                                                                                                                                                                                                                                                                                                                                                                                                                                                            |
|                        | Chikodi Court, Chikodi                                                                                                                                                                                                                                                                                                                                                                                                                                                                                                                                                                                                                                         |
| Objectives             | <ol> <li>To give complete details of information technology act 2000.</li> <li>To provide awareness of cyber crime</li> <li>Laws existing and protection against the act of sexual harassment</li> </ol>                                                                                                                                                                                                                                                                                                                                                                                                                                                       |
| Summary of the         | With the objectives mentioned above the guest lecture was                                                                                                                                                                                                                                                                                                                                                                                                                                                                                                                                                                                                      |
| programme              | organized by Antisexual harassment cell and ladies association on 11 January 2022. Talking on the occasion, the resource person advocate Smt. Vaishali B. Adake madam focused and given a detailed structure of Information Technology Act 2000. Madam talked on section 65, 66, 66B, 66C, 66D,66 E, 66F, 67, 68 to 73 and 74466. She highlighted every corner of the act. In addition madam also spoke on laws and protection on the act of sexual harassment.  Dr.S.I.Puranik Welcomed the gathering and introduced the guest. Prof. U.R. Rajaput, Principal, KLES B.K College Chikodi gave the presidential remark. Dr. S.S. Madar proposed vote of thanks. |

Lat N 16\* 26' 15.396" Long E 74\* 35' 46.0788"

From left Dignitaries on the dais; Resource person Smt Vaishali B. AadakeAddressing the gathering; Staff and

Students present on the occasion.

Convener Antisexual Harassment Cell and Ladies Association