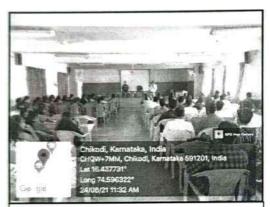

Lat N 16\* 26' 15.396" Long E 74\* 35' 46.0788"

From left Dignitaries on the dais; Resource person Smt Vaishali B. AadakeAddressing the gathering; Staff and

Students present on the occasion.

Convener Antisexual Harassment Cell and Ladies Association