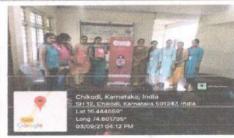

Lat N 16\* 26' 15.396" Long E 74\* 35' 46.0788"

From left Dignitaries on the dais; Resource person Smt Vaishali B. AadakeAddressing the gathering; Staff and

Students present on the occasion.

Convener Antisexual Harassment Cell and Ladies Association