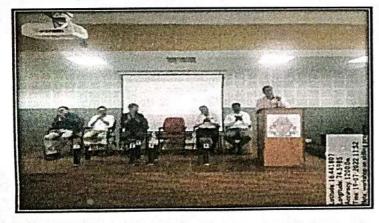

Lat N 16\* 26' 15.396" Long E 74\* 35' 46.0788"

From left Dignitaries on the dais; Resource person Smt Vaishali B. AadakeAddressing the gathering; Staff and

Students present on the occasion.

Convener Antisexual Harassment Cell and Ladies Association