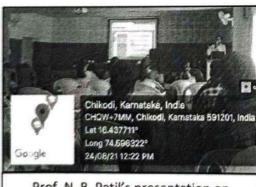

e. Wikipedia, investopedia, etc. He focused more on SWAYAM courses, he explained in details about the courses available under SWAYAM. Practical knowledge have been imparted among the students by registering one student to swayam course, how video |

lectures to be accessed, how weekly quiz & assignments are to be submitted, how does course end examinations will be held, all these information is provided to the students. Students are also encouraged to register to NList and access to the learning materials available on NCERT, pgpathaashala, epgpathashala, eshodhsindhu web portals. Program is concluded with vote of thanks by Prof. N. B. Patil. Many students who have attended the program have enrolled to NList and SWAYAM courses.

### Photos:



Prof. N. B. Patil welcoming the gathering







Prof. N. B. Patil's presentation on epgpathashala and other ICT tools



Prof. N. B. Patil is presenting on SWAYAM courses

Head of the Appartment

Department of Commerce



K. L. E. Society's

Basavaprabhu Kore Arts, Science and Commerce College, Chikodi

(Accredited at 'A' by NAAC with 3.26 CGPA)

Website: www.klesbkcollegechikodi.edu.in e-mail: kles\_bkce@rediffmail.com Ph: 08338 232126

### Department of Commerce

Students' Attendance

ICT tools for burning

Date: 28

| SI. | Name                                      | Class       | Roll | Signature  |
|-----|-------------------------------------------|-------------|------|------------|
| No. |                                           | B-COM-II    | 57   | Dougt      |
| 02  | Briyanka 6. Khot<br>Anuja v Derai         | B-Com-II